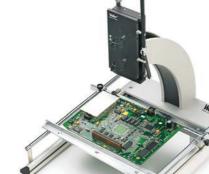

## WBHS PCB board holder with stand

- Max. size 310 x 320 mm
- Board positioning in X and Y directions
- For single and doublesided boards
- Stand to mount hot air pencil HAP 3000
- Preheating plate WHP 3000 could be fitted under the board holder

| Order-no.      | Model |
|----------------|-------|
| T005 33 165 99 | WBHS  |

Description
PCB board holder with stand
for WHA 3000P + WHA 3000V