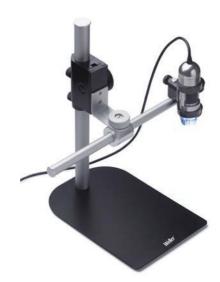

### **USB Microscope**

■ Microscope with digital camera and USB interface

■ Adjustable work stand

■ Application software

■ Resolution: 1280 x 1024 MP

■ Interface: USB 2.0

■ Magnification: 20X – 90X

■ Sensor 1/3" Color CMOS

■ Video frame rate: up to 30 Fps

■ Illumination: 8 build-in Hightech LEDs

■ LED on/off controlled by software

■ Save file format: BMP, JPG, AVI

■ Dimensions: 100 mm (L) x 32 mm (D)

■ Cable length: approx. 1,8 m

Model

Order-no.

T005 13 835 99

T005 13 839 99

T005 13 834 99

**Description** 

USB Microscope with digital camera and adjustable work stand

USB Microscope with digital camera and adjustable work stand, with polarisation filter