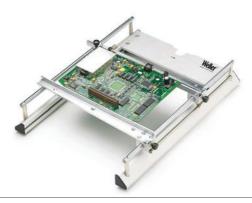

# WBH PCB board holder without stand

■ Same as WBHS but without stand

Order-no. T005 33 164 99 Model WBH **Description PCB board holder without stand** 