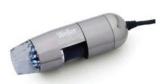

### **USB Microscope**

■ Microscope with digital camera and USB interface

■ Adjustable work stand

■ Application software

■ Resolution: 1280 x 1024 MP

■ Interface: USB 2.0

■ Magnification: 20X – 90X

■ Sensor 1/3" Color CMOS

■ Video frame rate: up to 30 Fps

■ Illumination: 8 build-in Hightech LEDs

■ LED on/off controlled by software

■ Save file format: BMP, JPG, AVI

■ Dimensions: 100 mm (L) x 32 mm (D)

■ Cable length: approx. 1,8 m

Model

Order-no.

T005 13 835 99

T005 13 839 99

T005 13 834 99

**Description** 

USB Microscope with digital camera and adjustable work stand

USB Microscope with digital camera and adjustable work stand, with polarisation filter