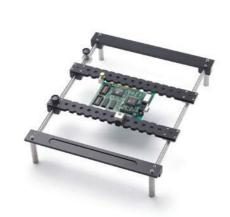

PCB board holder

■ Max. size 310 x 320 mm

Order-no. T005 33 167 99 Model WBH2

**Description** 

**Board holder without stand** 

## WBHS PCB board holder with stand

- Max. size 310 x 320 mm
- Board positioning in X and Y directions
- For single and doublesided boards
- Stand to mount hot air pencil HAP 3000
- Preheating plate WHP 3000 could be fitted under the board holder

| Order-no.      | Model |
|----------------|-------|
| T005 33 165 99 | WBHS  |

Description
PCB board holder with stand
for WHA 3000P + WHA 3000V